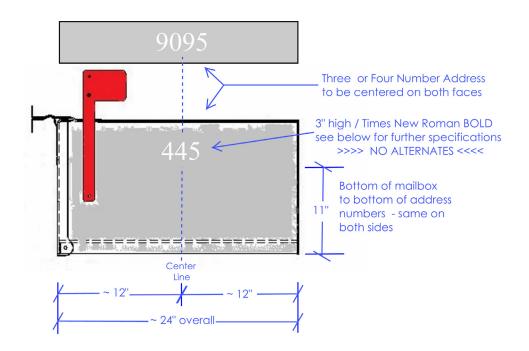

- Mailbox Specifications refer to Greystone Architectural Clarification Notes for specific details nominal dimensions 11"W x 24"D x 15"H
- Mailbox, post & flag refinish specifications
  - GLOSS Black enamel for box and post (No other finish treatment just the black enamel)
  - Flag Rust-Oleum Satin Enamel Spray American Red, Valspar Premium Enamel Spray Satin Bright Red
- Address specifications
  - Street number on both sides of mailbox
  - No other information on mailbox, viz., street name, owner name, etc.
  - Three or four number address affixed as located in detail
    - 3" high, proportionally spaced TIMES NEW ROMAN BOLD font: NO ALTERNATES
    - WHITE Premium Self-Adhesive Vinyl, 3M Scotchcal Marking Film or equivalent
    - •