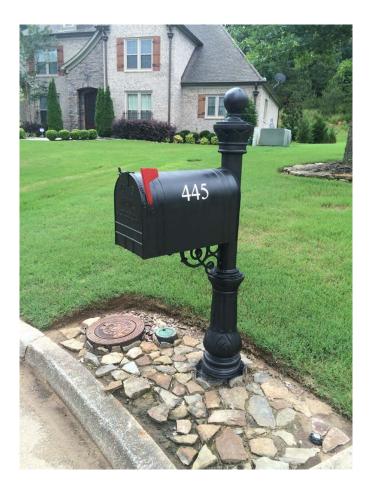

Mailbox

## Wrought Iron Post & Mailbox:

4" Fluted Post & Ball Mail Stand with #2 Rural Mailbox - can be purchased and installed through:

- ▶ Primary: Pickle Iron (901) 452-3754
- > Alternate: A&H Ironworks (901) 870-5476

- Mailbox Specifications refer to Greystone Architectural Clarification Notes for specific details nominal dimensions 11"W x 24"D x 15"H
- Mailbox, post & flag refinish specifications
  - GLOSS Black enamel for box and post (No other finish treatment just the black enamel)
  - Flag Rust-Oleum Satin Enamel Spray American Red, Valspar Premium Enamel Spray Satin Bright Red
- Address specifications
  - Street number on both sides of mailbox
  - No other information on mailbox, viz., street name, owner name, etc.
  - Three or four number address affixed as located in detail
    - 3" high, proportionally spaced TIMES NEW ROMAN BOLD font: NO ALTERNATES
    - WHITE Premium Self-Adhesive Vinyl, 3M Scotchcal Marking Film or equivalent
    - •